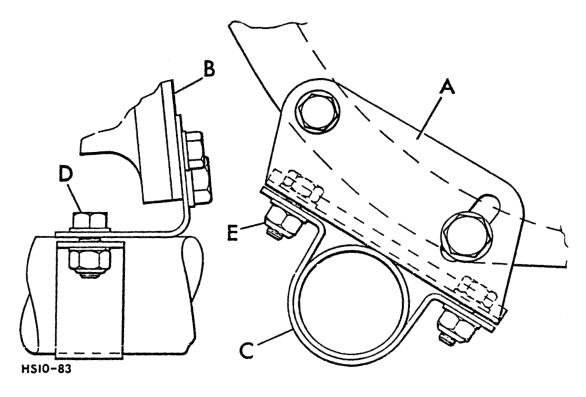

In the event a failure occurs on pre-modified vehicles, the following procedure should be followed:

- 1. Detach the support bracket "A" (part #UKC9171) to the forward side of the engine back plate "B" (as illustrated) using the two existing bolts. Do not tighten the bolts at this stage.
- 2. Fit the appropriate clip "C" (part #UKC9611 or part #UKC9172) to secure the exhaust pipe to the support bracket.
- 3. Tighten the clips securing bolts "D" and "E" (part #HU0806 and #143802).
- 4. Tighten the support brackets securing bolts.